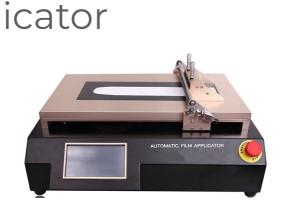

## Automatic

Constant and defined file the are the precondition for the test analysis of coating coatings. Many properties materials depend on the the Manual application irregularities caused b pressure or non-uniform drawit This automatic film application an accurate and

application of coating materials, adhesives and similar products. Made with high precision components, sturdy mainframe and heavy duty power train to ensure a long term reliable operation.

#### Features

• Big LCD touch screen, easy to handle, reliable results

and

- For use with almost all film applicators and wire bars
- Glass, vacuum and heated vacuum beds available