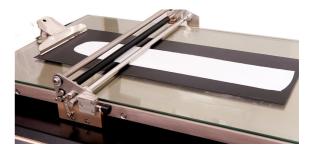

## Automatic

Constant and defined file the are the precondition for the test analysis of coating coatings. Many properties materials depend on the the Manual application irregularities caused b pressure or non-uniform drawit This automatic film application an accurate and

application of coating materials, adhesives and similar products. Made with high precision components, sturdy mainframe and heavy duty power train to ensure a long term reliable operation.

#### Features

• Big LCD touch screen, easy to handle, reliable results

and

- For use with almost all film applicators and wire bars
- Glass, vacuum and heated vacuum beds available